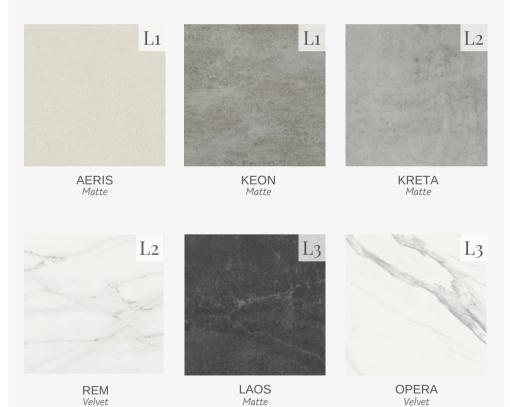

### **DEKTON**

STYLES & COLORS

Dekton®is even more resistant to abrasion than granite, which makes it the ideal surface for commercial applications and high-traffic areas such as flooring and facades. While other surfaces will show the effects of wear and tear over time, Dekton's finish will last for the entire life of the product and will never need to be replaced or retouched.