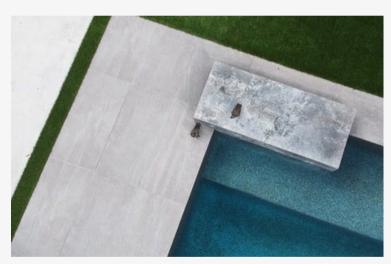

## **DEKTON**

EXTERIOR POOL DECKING GRIP+

Grip+ is an advanced, innovative treatment that guarantees slip-resistance on Dekton® ultra-compact surfaces, providing maximum safety and a smoothness similar to the material's standard finishing.

### GRIP+

Allows Dekton® to position itself as the best product for antislip applications on the most demanding flooring, whether located inside or outdoors.

SIROCCO Grip+

LUNAR Grip+

LAOS Grip+

AURA 15 Grip+