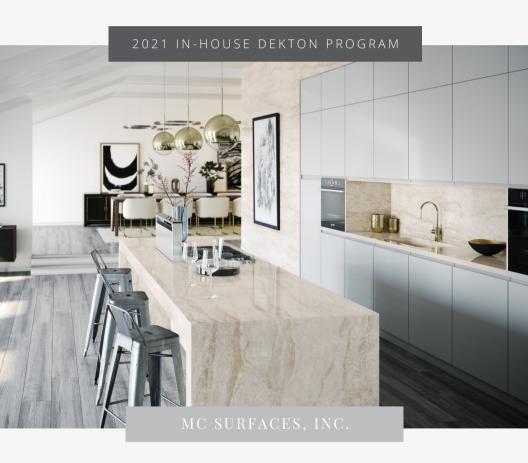

#### **ULTRACOMPACT SURFACES**

# **DEKTON**



## **DEKTON**

KITCHEN INSPIRATION







### **DEKTON**

BATH INSPIRATION







### **DEKTON**

#### STYLES & COLORS



Dekton is highly resistant to ultraviolet (UV) rays and has superior color fastness so it doesn't fade over time, making it the perfect choice for both interior and exterior applications.

• **WALLS:** 5' x 10'

• **FLOOR:** 56" X 28"

• **DECKING:** 56" X 28"

• COUNTERTOPS: 1.2CM

WITH MITERED EDGE

### **DEKTON**

STYLES & COLORS

Dekton®is even more resistant to abrasion than granite, which makes it the ideal surface for commercial applications and high-traffic areas such as flooring and facades. While other surfaces will show the effects of wear and tear over time, Dekton's finish will last for the entire life of the product and will never need to be replaced or